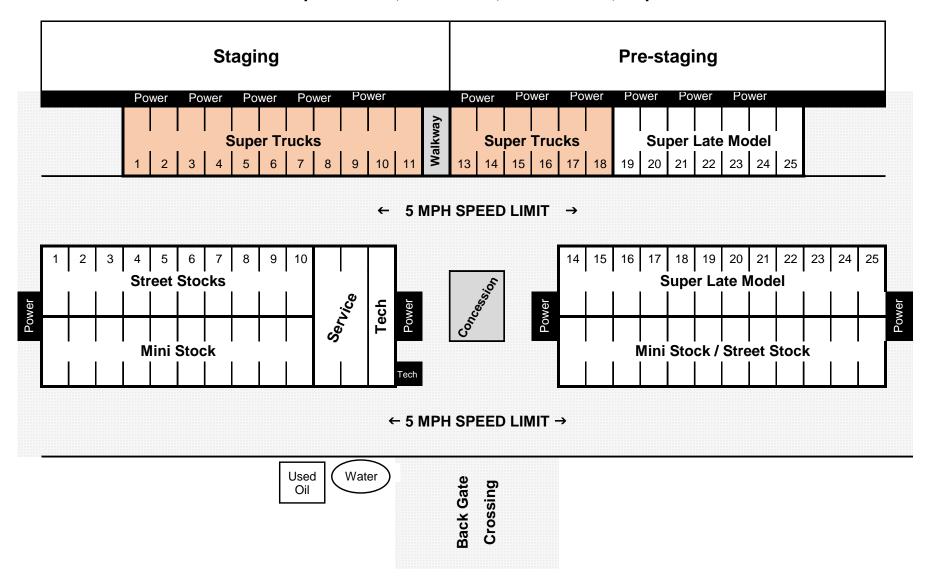

## Auto Clearing Motor Speedway Pit Stall Assignments - Saturday, June 13, 2015 Event #4 – Super Trucks, Mini Stock, Street Stock, Super Late Model